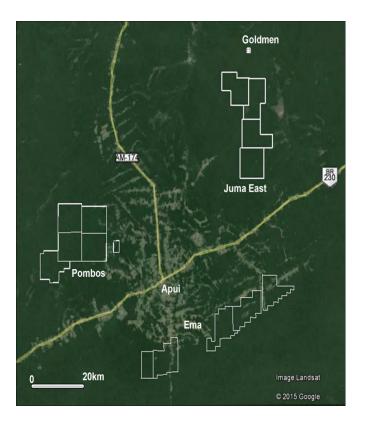

## Project Locations from Apui

Map 1 – BBX's exploration leases relative to Apui townsite .

### **Goldmen Agreement**

On 23 June 2015 BBX announced that Mineracao BBX do Brasil Ltda and the Belo Horizonte-based Goldmen Group had signed a Technical Services Agreement to enable development, if viable, of a low capex mining operation. The project would be based on four PLG's (Permissão de Lavra Garimpeira), a specific mining title for near surface ore (drilling and blasting is not permitted) controlled by Goldmen group and fully licensed at the DNPM and IPAAM.

The project is strategically located 20km's north of BBX's Juma East tenements and its Plato and Guida drilling targets, which are located 80km's from Apui (population 20,000). The old workings within these leases, known as Garimpo Vacora, located 10 km northwest of the Rio Branco airstrip have been intermittently mined by rudimentary methods for the past 15 years.