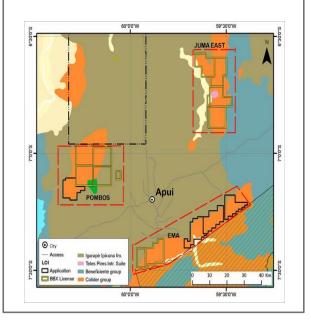

## Project Locations from Apui

Map 1 – BBX's exploration leases relative to Apui townsite .

#### **Pombos Project**

BBX announced that the option over DNPM 880.133/2008 has been extended for a further 120 days to enable due diligence to be completed. Pombos is located 22km from Apui within a geological setting with potential for both high and low sulphidation epithermal gold deposits and polymetallic volcanogenic massive sulfide deposits similar to the Aripuanã Zinc Project.

#### Juma East

BBX also announced that it was currently developing the camp site and improving the access to enable a ground geophysics (induced polarization) programme to start in early July 2015. Drilling tenders have been provided to 6 contractors for its Juma East programme with drilling to commence in Q3 2015.