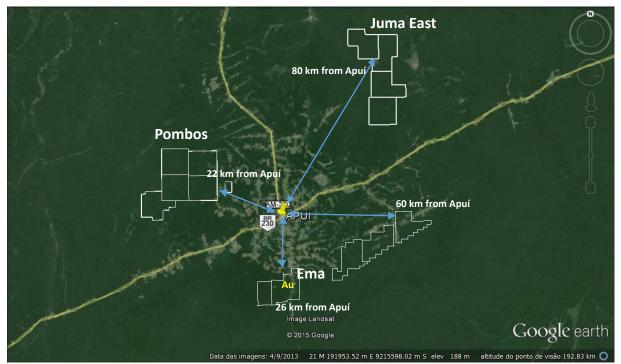

## Project Locations from Apui

Map 1 – BBX's exploration leases relative to Apui townsite .

#### **Pombos Project**

BBX announced that the option over DNPM 880.133/2008 has been extended for a further 120 days to enable due diligence to be completed. Pombos is located 22km from Apui within a geological setting with potential for both high and low sulphidation epithermal gold deposits and polymetallic volcanogenic massive sulfide deposits similar to the Aripuanã Zinc Project.

The project is strategically located 20km's north of BBX's Juma East tenements and its Plato and Guida drilling targets, which are located 80km's from Apui (population 20,000). The old workings within these leases, known as Garimpo Vacora, located 10 km northwest of the Rio Branco airstrip have been intermittently mined by rudimentary methods for the past 15 years.